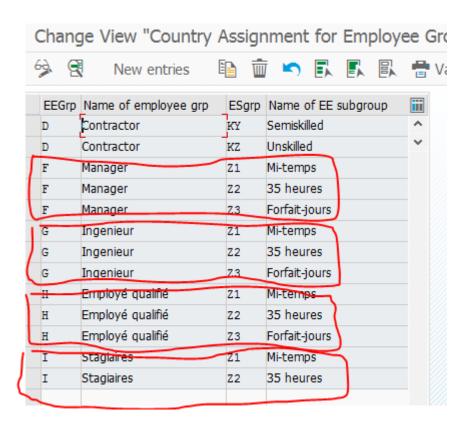

# b. Affectation sous-groupes employés aux groupes d'employés

Spro→enterprise structure→assignment→hr→management→assign employee subgroups to employee groups

| ITY Consulting                          | Projet SAP Blue infinite 3.0 | Client : Groupe Voltaire |            |
|-----------------------------------------|------------------------------|--------------------------|------------|
| Paramétrage Structure organisationnelle |                              | V 1.0                    | 30/08/2019 |

| F | Z1 | Mi-temps      | 1 | 1 | 2 |
|---|----|---------------|---|---|---|
| F | Z2 | 35 heures     | 1 | 1 | 2 |
| F | Z3 | Forfait-jours | 1 | 1 | 2 |
| G | Z1 | Mi-temps      | 1 | 1 | 2 |
| G | Z2 | 35 heures     | 1 | 1 | 2 |
| G | Z3 | Forfait-jours | 1 | 1 | 2 |
| Н | Z1 | Mi-temps      | 1 | 1 | 2 |
| Н | Z2 | 35 heures     | 1 | 1 | 2 |
| Н | Z3 | Forfait-jours | 1 | 1 | 2 |
| I | Z1 | Mi-temps      | 1 | 1 | 2 |
| I | Z2 | 35 heures     | 1 | 1 | 2 |
|   |    |               |   |   |   |