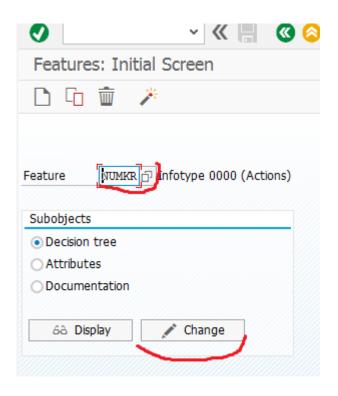

Projet SAP Blue infinite 3.0 | Client : Groupe Voltaire |            |
|-----------------------------------------|------------------------------|--------------------------|------------|
| Paramétrage Structure organisationnelle |                              | V 1.0                    | 30/08/2019 |





| ITY Consulting                          | Projet SAP Blue infinite 3.0 | Client : G | roupe Voltaire |
|-----------------------------------------|------------------------------|------------|----------------|
| Paramétrage Structure organisationnelle |                              | V 1.0      | 30/08/2019     |



#### 4- Création des employés

a. Création intervalle de tranche de numéros pour les matricules





## b. Mise à jour de la fonctionnalité NUMKR/ Update the NUMKR feature

















#### a. Création des employés



Enter





•• • • • •

Save