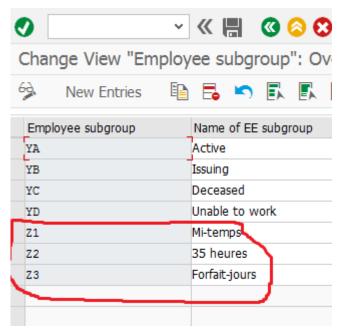

#### d. Définition des sous-groupes d'employés

## Spro→enterprise structure →definition→hr→define employee subgroups