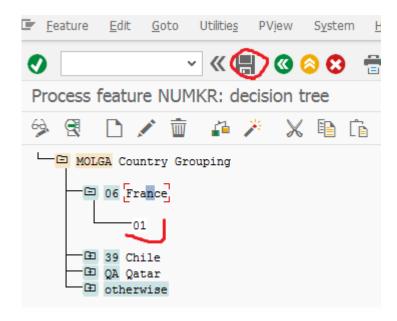

P Blue infinite 3.0 | Client : Groupe Voltaire |            |
|-----------------------------------------|------------------------------|--------------------------|------------|
| Paramétrage Structure organisationnelle |                              | V 1.0                    | 30/08/2019 |





| ITY Consulting                          | Projet SAP Blue infinite 3.0 | Client : G | roupe Voltaire |
|-----------------------------------------|------------------------------|------------|----------------|
| Paramétrage Structure organisationnelle |                              | V 1.0      | 30/08/2019     |



#### 4- Création des employés

a. Création intervalle de tranche de numéros pour les matricules





## b. Mise à jour de la fonctionnalité NUMKR/ Update the NUMKR feature

















#### a. Création des employés



Enter





•• • • • •

Save