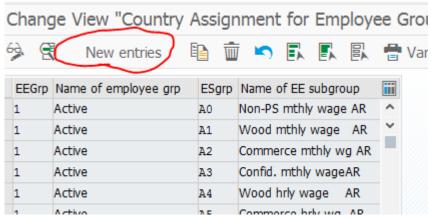

# b. Affectation sous-groupes employés aux groupes d'employés

Spro→enterprise structure→assignment→hr→management→assign employee subgroups to employee groups

| ITY Consulting                          | Projet SAP Blue infinite 3.0 | Client : Groupe Voltaire |            |
|-----------------------------------------|------------------------------|--------------------------|------------|
| Paramétrage Structure organisationnelle |                              | V 1.0                    | 30/08/2019 |