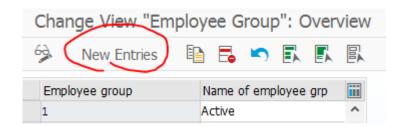

## c. Définition des groupes d'employés

## Spro→enterprise structure →definition→hr→define employee groups

| ITY Consulting                          | Projet SAP Blue infinite 3.0 | Client : G | oupe Voltaire |
|-----------------------------------------|------------------------------|------------|---------------|
| Paramétrage Structure organisationnelle |                              | V 1.0      | 30/08/2019    |