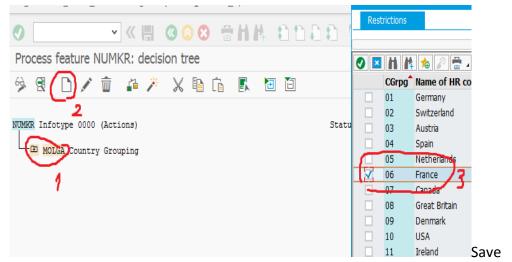

rojet SAP Blue infinite 3.0 | Client : Groupe Voltaire |            |
|-----------------------------------------|------------------------------|--------------------------|------------|
| Paramétrage Structure organisationnelle |                              | V 1.0                    | 30/08/2019 |





| ITY Consulting                          | Projet SAP Blue infinite 3.0 | Client : G | roupe Voltaire |
|-----------------------------------------|------------------------------|------------|----------------|
| Paramétrage Structure organisationnelle |                              | V 1.0      | 30/08/2019     |



#### 4- Création des employés

a. Création intervalle de tranche de numéros pour les matricules





## b. Mise à jour de la fonctionnalité NUMKR/ Update the NUMKR feature

















#### a. Création des employés



Enter





•• • • • •

Save