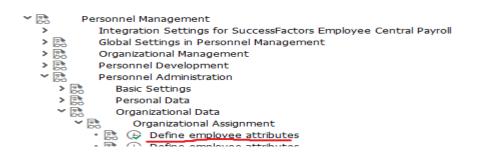

#### e. Définition des attributs des employés

Spro→img→Personal management→Personal administration→Organization data→Organization assignment→Define employee attributes

| ITY Consulting                          | Projet SAP Blue infinite 3.0 | Client : Gr | oupe Voltaire |
|-----------------------------------------|------------------------------|-------------|---------------|
| Paramétrage Structure organisationnelle |                              | V 1.0       | 30/08/2019    |