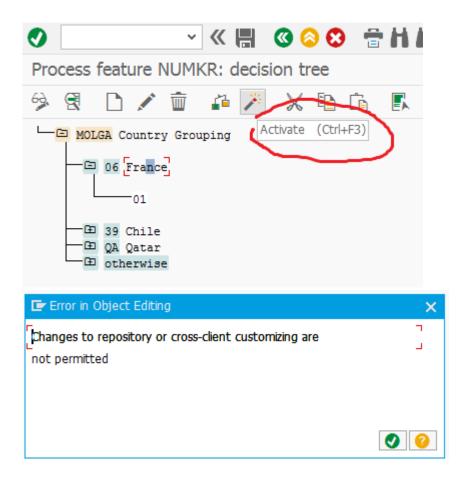

Blue infinite 3.0 | Client : Groupe Voltaire |            |
|-----------------------------------------|------------------------------|--------------------------|------------|
| Paramétrage Structure organisationnelle |                              | V 1.0                    | 30/08/2019 |





| ITY Consulting                          | Projet SAP Blue infinite 3.0 | Client : G | roupe Voltaire |
|-----------------------------------------|------------------------------|------------|----------------|
| Paramétrage Structure organisationnelle |                              | V 1.0      | 30/08/2019     |



#### 4- Création des employés

a. Création intervalle de tranche de numéros pour les matricules





## b. Mise à jour de la fonctionnalité NUMKR/ Update the NUMKR feature

















#### a. Création des employés



Enter





•• • • • •

Save