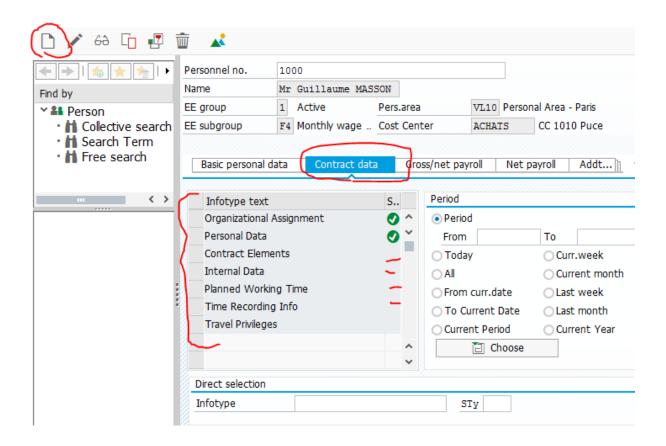

#### 4- Création des employés

a. Création intervalle de tranche de numéros pour les matricules

#### a. Création des employés

Enter

•• • • • •

Save