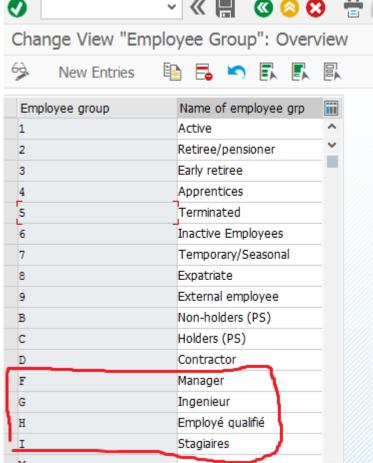

## c. Définition des groupes d'employés

## Spro→enterprise structure →definition→hr→define employee groups

| ITY Consulting                          | Projet SAP Blue infinite 3.0 | Client : G | oupe Voltaire |
|-----------------------------------------|------------------------------|------------|---------------|
| Paramétrage Structure organisationnelle |                              | V 1.0      | 30/08/2019    |