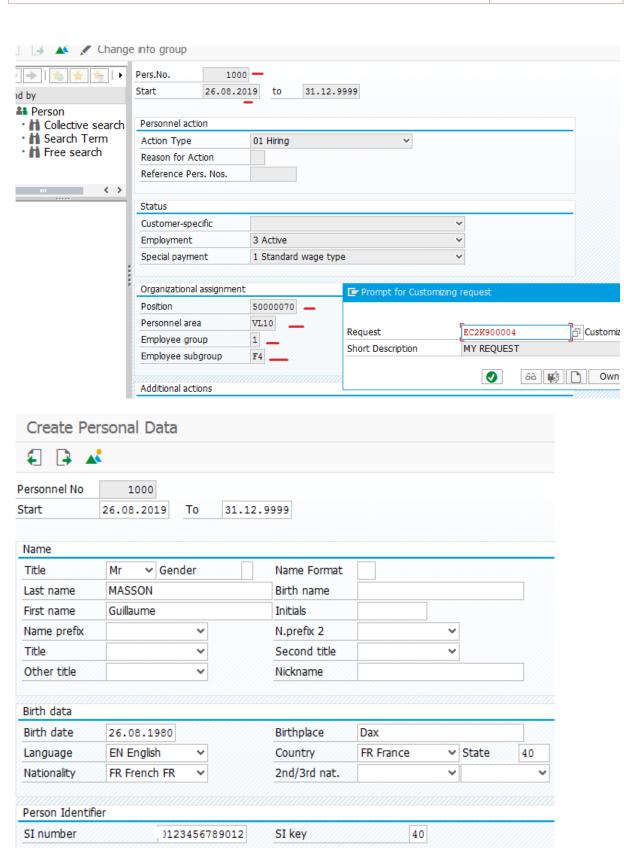

|            |
|-----------------------------------------|------------------------------|--------------------------|------------|
| Paramétrage Structure organisationnelle |                              | V 1.0                    | 30/08/2019 |





| ITY Consulting                          | Projet SAP Blue infinite 3.0 | Client : G | roupe Voltaire |
|-----------------------------------------|------------------------------|------------|----------------|
| Paramétrage Structure organisationnelle |                              | V 1.0      | 30/08/2019     |



#### 4- Création des employés

a. Création intervalle de tranche de numéros pour les matricules





## b. Mise à jour de la fonctionnalité NUMKR/ Update the NUMKR feature

















#### a. Création des employés



Enter





•• • • • •

Save