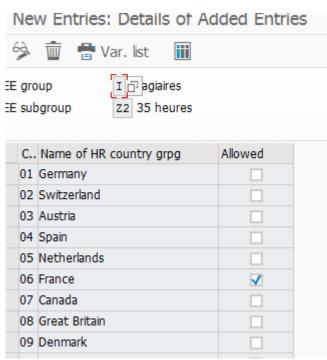

# b. Affectation sous-groupes employés aux groupes d'employés

Spro→enterprise structure→assignment→hr→management→assign employee subgroups to employee groups

| ITY Consulting                          | Projet SAP Blue infinite 3.0 | Client : Groupe Voltaire |            |
|-----------------------------------------|------------------------------|--------------------------|------------|
| Paramétrage Structure organisationnelle |                              | V 1.0                    | 30/08/2019 |