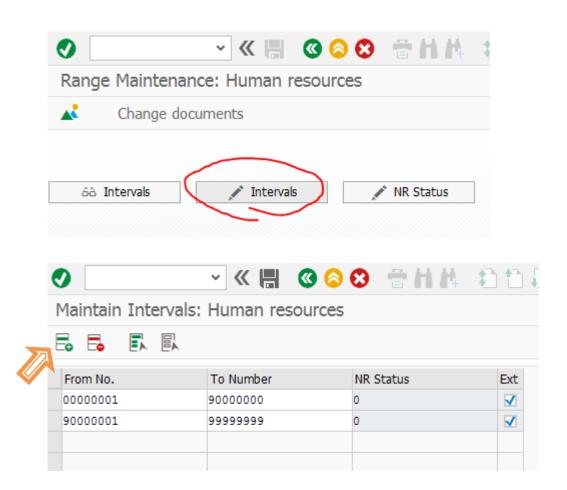

#### 4- Création des employés

a. Création intervalle de tranche de numéros pour les matricules