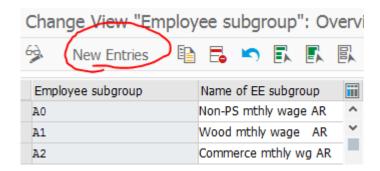

#### d. Définition des sous-groupes d'employés

## Spro→enterprise structure →definition→hr→define employee subgroups