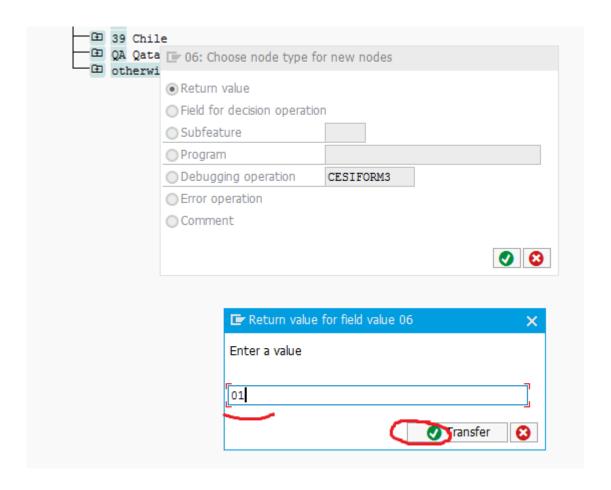

SAP Blue infinite 3.0 | Client : Groupe Voltaire |            |
|-----------------------------------------|------------------------------|--------------------------|------------|
| Paramétrage Structure organisationnelle |                              | V 1.0                    | 30/08/2019 |





| ITY Consulting                          | Projet SAP Blue infinite 3.0 | Client : G | roupe Voltaire |
|-----------------------------------------|------------------------------|------------|----------------|
| Paramétrage Structure organisationnelle |                              | V 1.0      | 30/08/2019     |



#### 4- Création des employés

a. Création intervalle de tranche de numéros pour les matricules





## b. Mise à jour de la fonctionnalité NUMKR/ Update the NUMKR feature

















#### a. Création des employés



Enter





•• • • • •

Save