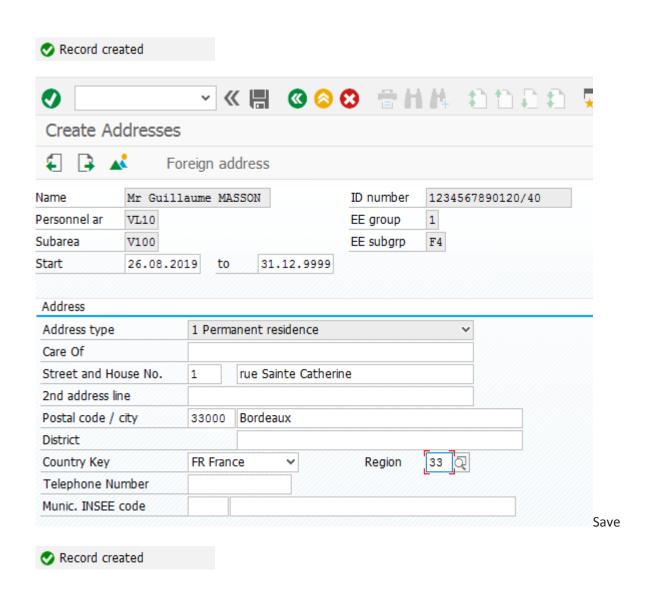

#### 4- Création des employés

a. Création intervalle de tranche de numéros pour les matricules

#### a. Création des employés

Enter

•• • • • •

Save