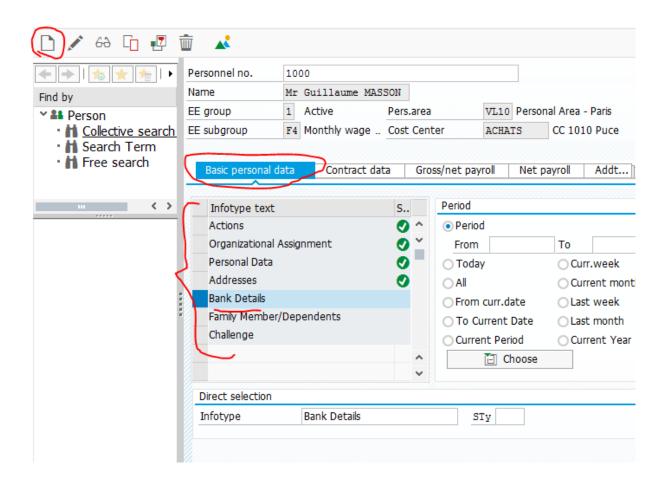

#### 4- Création des employés

a. Création intervalle de tranche de numéros pour les matricules

#### a. Création des employés

Enter

•• • • • •

Save