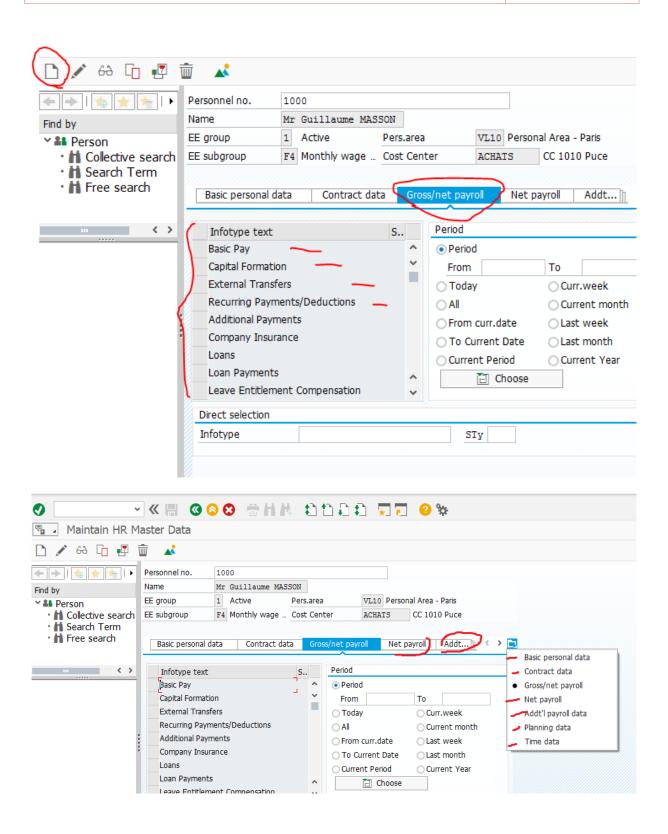

#### 4- Création des employés

a. Création intervalle de tranche de numéros pour les matricules

#### a. Création des employés

Enter

•• • • • •

Save