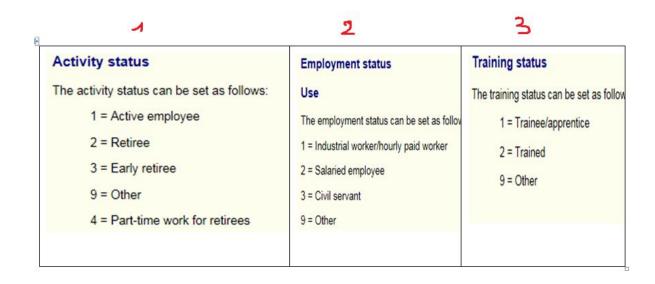

#### e. Définition des attributs des employés

Spro→img→Personal management→Personal administration→Organization data→Organization assignment→Define employee attributes

| ITY Consulting                          | Projet SAP Blue infinite 3.0 | Client : Gr | oupe Voltaire |
|-----------------------------------------|------------------------------|-------------|---------------|
| Paramétrage Structure organisationnelle |                              | V 1.0       | 30/08/2019    |