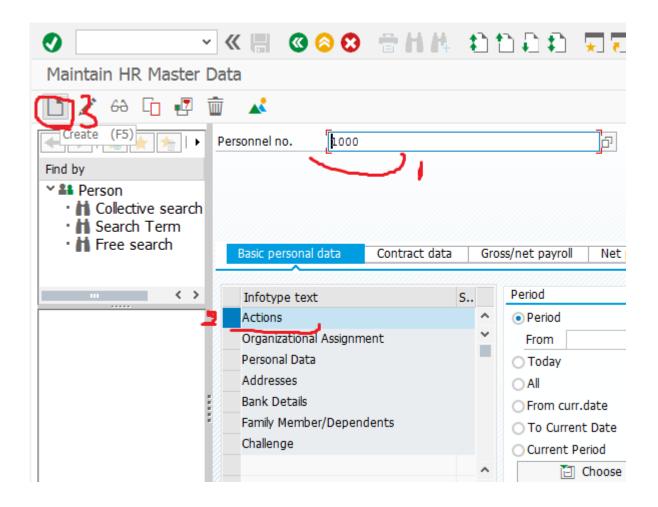

re |            |
|-----------------------------------------|------------------------------|--------------------------|------------|
| Paramétrage Structure organisationnelle |                              | V 1.0                    | 30/08/2019 |





| ITY Consulting                          | Projet SAP Blue infinite 3.0 | Client : G | roupe Voltaire |
|-----------------------------------------|------------------------------|------------|----------------|
| Paramétrage Structure organisationnelle |                              | V 1.0      | 30/08/2019     |



#### 4- Création des employés

a. Création intervalle de tranche de numéros pour les matricules





## b. Mise à jour de la fonctionnalité NUMKR/ Update the NUMKR feature

















#### a. Création des employés



Enter





•• • • • •

Save