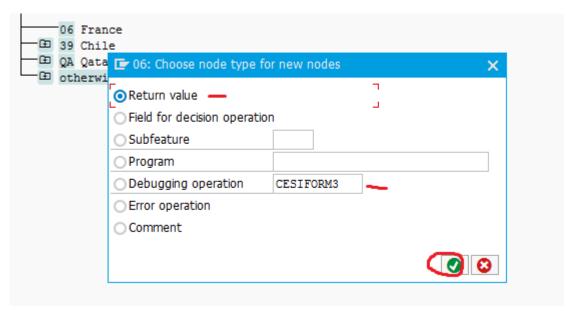

t SAP Blue infinite 3.0 | Client : Groupe Voltaire |            |
|-----------------------------------------|------------------------------|--------------------------|------------|
| Paramétrage Structure organisationnelle |                              | V 1.0                    | 30/08/2019 |





| ITY Consulting                          | Projet SAP Blue infinite 3.0 | Client : G | roupe Voltaire |
|-----------------------------------------|------------------------------|------------|----------------|
| Paramétrage Structure organisationnelle |                              | V 1.0      | 30/08/2019     |



#### 4- Création des employés

a. Création intervalle de tranche de numéros pour les matricules





## b. Mise à jour de la fonctionnalité NUMKR/ Update the NUMKR feature

















#### a. Création des employés



Enter





•• • • • •

Save