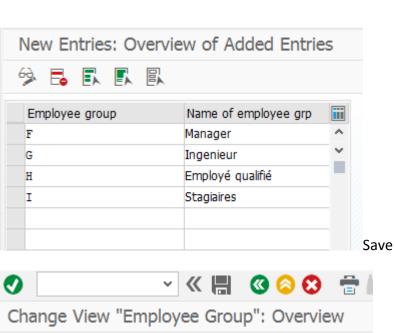

## c. Définition des groupes d'employés

## Spro→enterprise structure →definition→hr→define employee groups

| ITY Consulting                          | Projet SAP Blue infinite 3.0 | Client : G | oupe Voltaire |
|-----------------------------------------|------------------------------|------------|---------------|
| Paramétrage Structure organisationnelle |                              | V 1.0      | 30/08/2019    |