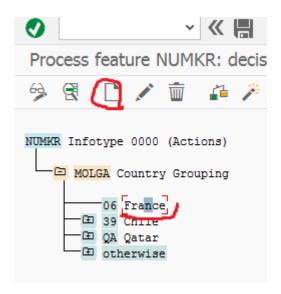

jet SAP Blue infinite 3.0 | Client : Groupe Voltaire |            |
|-----------------------------------------|------------------------------|--------------------------|------------|
| Paramétrage Structure organisationnelle |                              | V 1.0                    | 30/08/2019 |





| ITY Consulting                          | Projet SAP Blue infinite 3.0 | Client : G | roupe Voltaire |
|-----------------------------------------|------------------------------|------------|----------------|
| Paramétrage Structure organisationnelle |                              | V 1.0      | 30/08/2019     |



#### 4- Création des employés

a. Création intervalle de tranche de numéros pour les matricules





## b. Mise à jour de la fonctionnalité NUMKR/ Update the NUMKR feature

















#### a. Création des employés



Enter





•• • • • •

Save