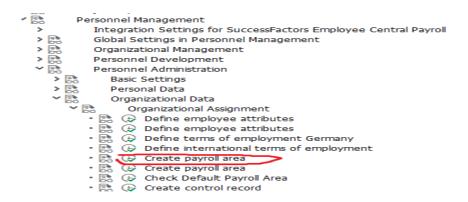

## f. Création de l'espace de paie

Spro → personnel management → personnel administration → organizational data → create payroll area

| ITY Consulting                          | Projet SAP Blue infinite 3.0 | Client : Gr | oupe Voltaire |
|-----------------------------------------|------------------------------|-------------|---------------|
| Paramétrage Structure organisationnelle |                              | V 1.0       | 30/08/2019    |