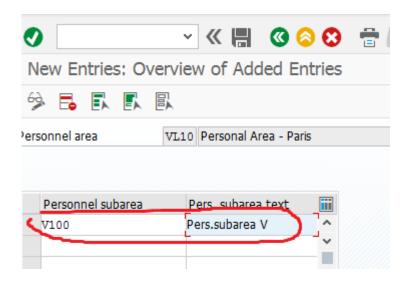

#### b. Définition du sous-secteur du personnel

## Spro→img→enterprise structure→definition→hr→personal subarea