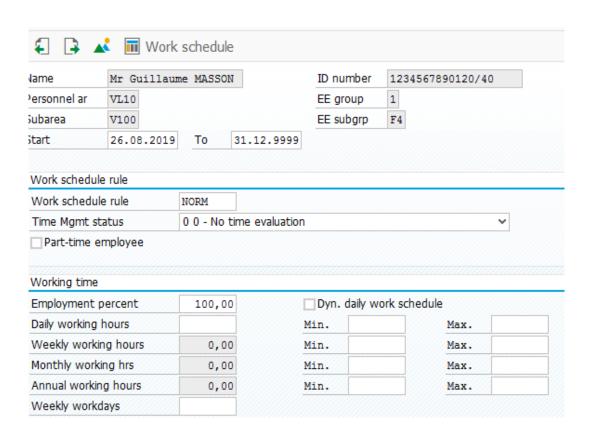

#### 4- Création des employés

a. Création intervalle de tranche de numéros pour les matricules

#### a. Création des employés

Enter

•• • • • •

Save