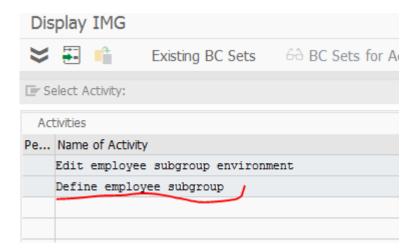

#### d. Définition des sous-groupes d'employés

## Spro→enterprise structure →definition→hr→define employee subgroups