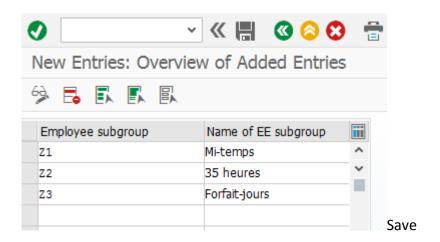

#### d. Définition des sous-groupes d'employés

## Spro→enterprise structure →definition→hr→define employee subgroups